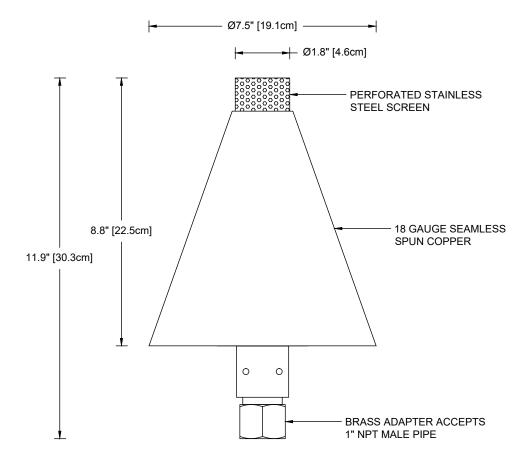

## TK-1-N / TK-1-P

The TK-1 is an outdoor garden torch fueled by natural or propane gas.

**Construction** Spun copper cone and base, 18 gauge (0.043" thick). Solid brass fittings. Perforated

stainless steel burner screen.

Gas Usage TK-1-N (Natural gas): 22,500 BTU per hour at 7" water column

**TK-1-P** (Propane): 14,600 BTU per hour at 11" water colum

**Ignition** Manual ignition with extended lighter (by others)

**Installation** Brass adapter has 1" female threads for connection to a 1" NPT male pipe thread. 1"

brass shut-off valve is included. (Mounting pipe not included.)

Weight 5 lbs / 2.3 kg (6 lbs / 2.7 kg with valve)

CSA / AGA design certified CSA Listed US and Canada ANSI Z21.97-2017 10-year fixture warranty